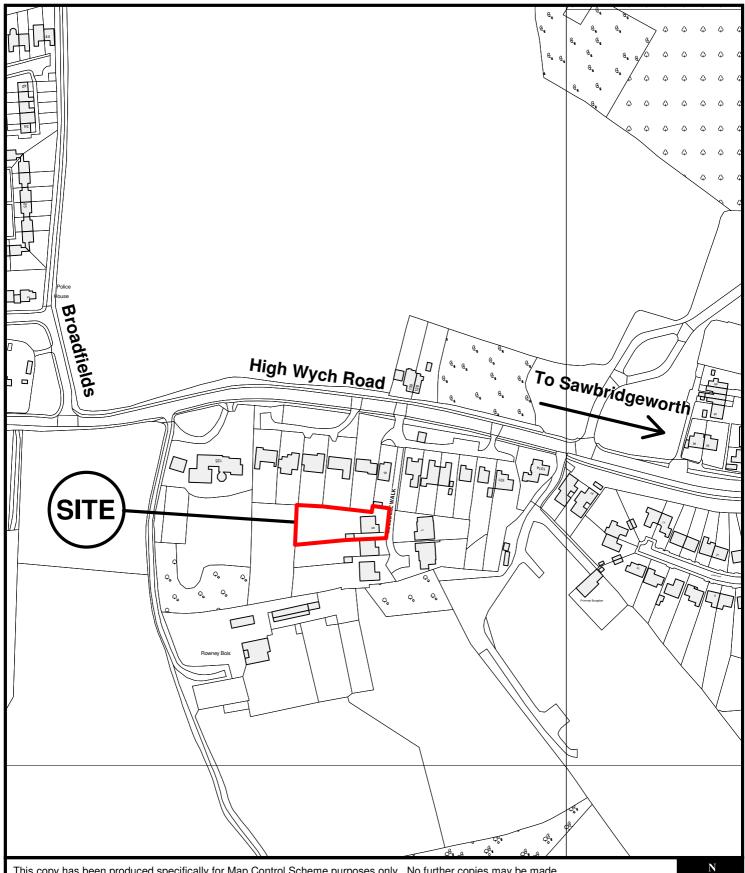

East Herts Council Wallfields Pegs Lane Hertford SG13 8EQ Tel: 01279 655261 Address: 5, Bluebell Walk, Sawbridgeworth, Herts, CM21 0JQ Reference: 3/14/0016/FP Scale: 1:2500 O.S Sheet: TL4614 Date of Print: 31 March 2014